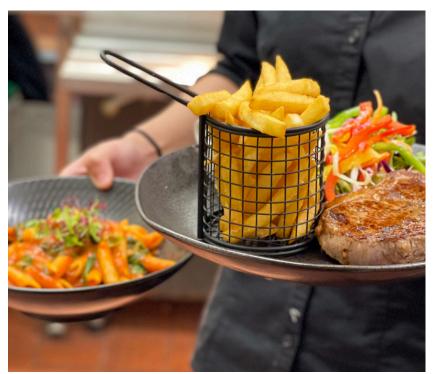

#### **ROOM SERVICE**

Breakfast is available Monday - Friday 6:30am - 9:30am & Saturday - Sunday 7am - 9 am. Please pre-order by 10 pm the night before via reception.

Dinner is available Monday to Saturday, 5.30 pm - 8.30 pm.

## **DINNER**

Available Monday to Saturday, 5.30 pm - 8.30 pm | Tray service fee of \$5 applies to all orders.

|                                                                                                                          |          | Market Fish gf, dfo                                                                                                           | 33   |
|--------------------------------------------------------------------------------------------------------------------------|----------|-------------------------------------------------------------------------------------------------------------------------------|------|
| Garlic Bread v  Add Cheese                                                                                               | 9<br>2.5 | See Staff for Today's Fish, Potato Gratin, Buttered<br>Broccolini, Glazed Carrots, Charred Lemon Cheek,<br>Herb Butter Sauce. |      |
| Soup of the day gfo                                                                                                      | 14       | Prawn Linguine vo                                                                                                             | 26   |
| See Staff for Today's Soup, Served with Crusty Bread                                                                     |          | Fresh Tomato Salsa, Fine Herbs, Garlic, Red Onion,                                                                            | 20   |
| Arancini v                                                                                                               | 18       | Spinach, Fresh Chilli, Marinara Sauce, Fresh Parmesa                                                                          | ın.  |
| Pumpkin Spinach and Pinenut, Romesco Sauce.                                                                              |          | Angus Beef Burger gf, dfo                                                                                                     | 22   |
| Salt & Pepper Squid gf                                                                                                   | 19       | Beef Pattie, Lettuce, Tomato, Onion, Pickles, Smokey                                                                          |      |
| Dusted Squid Served with a Micro Salad and Kaffir Lime Aioli.                                                            |          | BBQ Sauce, Served with Fries                                                                                                  |      |
| Popcorn Chicken gf dfo                                                                                                   | 18       | PIZZAS 11"                                                                                                                    |      |
| Crunchy Chicken Pieces in an American Style                                                                              |          | Margherita                                                                                                                    | 24   |
| Buffalo Sauce Served with Ranch Dressing.                                                                                |          | Supreme gfo                                                                                                                   | 24   |
| Caesar Salad gf vo                                                                                                       | 16       | Meatlovers                                                                                                                    | 24   |
| Cos Lettuce, Crispy Bacon, Parmesan Crisps,<br>Rosemary Croutons, Caesar Dressing, Egg.                                  |          | gluten free pizza base                                                                                                        | 2    |
| Add Chicken                                                                                                              | 5        | SIDES & SAUCE —————                                                                                                           |      |
| Asian Pork Belly Bites df                                                                                                | 16       | Seasoned Fries with Aioli gf, v                                                                                               | 8    |
| Crunchy Golden Fried Pork Belly, Tossed with a Sticky Ponzu Sauce, Fresh Chilli, Fried Onion.                            |          | Mixed Seasonal Vegetables                                                                                                     | 8    |
| Sucky Foriza Sauce, Fresh Chilli, Fried Offion.                                                                          |          | Mashed Potato gf, v                                                                                                           | 8    |
| ——— MAINS ———                                                                                                            |          | Garden Salad pb                                                                                                               | 8    |
|                                                                                                                          | 20       | Sauces: Gravy, Mushroom, Pepper, Dianne, Jus                                                                                  | 3    |
| 250g Sirloin df, dfo                                                                                                     | 39       | ,,,                                                                                                                           |      |
| Served with Choice of 2 x Sides and Sauce  Add Surf n' Turf Topper                                                       | 8        | ——— DESSERTS ———                                                                                                              |      |
| 300g Scotch Fillet gf, dfo                                                                                               | 45       | Sticky Date Pudding                                                                                                           | 14   |
| Served with Choice of 2 x Sides and Sauce<br>Add Surf n' Turf Topper                                                     | 8        | Butterscotch Sauce, Ice Cream, Fresh<br>Strawberries                                                                          |      |
| Parmesan & Herb Crumbed                                                                                                  | 28       | Decadent Chocolate tart                                                                                                       | 14   |
| Chicken Schnitzel Chicken Schnitzel Served with Choice of 2                                                              | 20       | Macadamia Praline, Mascarpone, Dark<br>Berries                                                                                |      |
| x sides and Sauce                                                                                                        |          | New York Cheesecake                                                                                                           | 14   |
| Add Parmi Topper                                                                                                         | 5        | Raspberry Compote, Dulce De Leche                                                                                             | • •  |
| Lamb Shank gf, dfo                                                                                                       | 26       | Caramel                                                                                                                       |      |
| 24 Hour Braised Red Wine, Gravy Lamb Shank<br>Served with Creamy Polenta, Mixed Greens and<br>Honey Glazed Baby Carrots. |          | Strawberries & Cream Parfait Pistachio Crumb, Chocolate Ganache                                                               | 14   |
| Roasted Root<br>Vegetable Stack gf, df, v                                                                                | 24       | JUNIORS — (under 12                                                                                                           | yrs) |
| Roasted Pumpkin, Grilled Eggplant, Charred Capsicum, Baby Beetroot, Smashed Herbed Chat                                  |          | All children's meals come inclusive with a soft drink juice.                                                                  | cor  |
| Potato, Sugo Tomato Sauce.                                                                                               | -        | Fish & Chips                                                                                                                  | 14   |
| Add Pork Belly Pieces                                                                                                    | 5        | Nuggets & Chips                                                                                                               | 14   |
| Curry of the Day gfo, dfo, vo                                                                                            | 25       | Spaghetti Bolognese                                                                                                           | 14   |